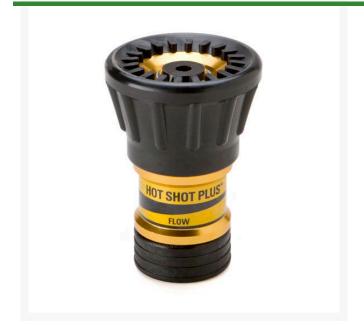

## **Hotshot Multi-Pattern Hose Nozzle - 3/4** in FHT

RGWDN075HSM

## **Details**

If you could have one nozzle, this would be it. This heavy duty Hot Shot sprays hot spots, jet cleans equipment and soaks even the most delicate plant material. The Hot Shot is available with a lavender nozzle for use in non-potable applications. Made with heavy duty aluminum construction.

- Versatile, heavy-duty
- Sprays hot spots, jet cleans, or soaks