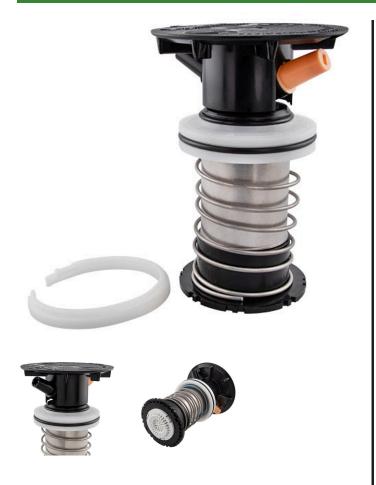

## **Details**

A full 4-inch pop-up in a tough, commercial-grade plastic case clears tall turfgrass for uniform coverage in square or triangular spacing, and the rolled-over flange keeps turfgrass clear of riser and nozzle. Stainless-steel riser resists damage and vandalism. Special design eliminates blow-by and reduces pressure loss to improve system performance. Dual-direction flushing protects internals from debris and ensures positive popup/down, and the heavy-duty spring assures positive retraction. Full circle and adjustable patterns for maximum flexibility. Easy arc adjustment without any tools. Radius can be adjusted up to 25%. Compact cartridge makes repairs quick and easy, and the Quick Lock design permits service from the rotor's top. Nozzle kit offers fully interchangeable nozzles and is included with each rotor.

## **Specifications**

Manufacturer Weathermatic
Flow Rate 25.1 - 66.0 gpm
Inlet Size 1-1/2 in
Sprinkler Spray 66 - 100 ft

Radius

Pekerti Jaya Sdn. Bad

45 Jalan Industri USJ 1/5, Taman Perindustrian USJ 1 Subang Jay, 47600