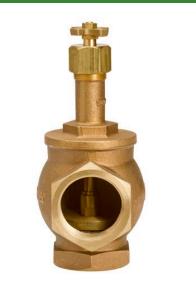

## Valve - Brass Angle 1-1/2 NPT

## Details

Available in sizes from 3/4"to 3" NPT inlet/outlet. Union on outlet side of valve on VBM25 & VBM30 models. Heavy duty cast brass construction. Corrosion resistant. Removable bonnet and internal assembly for easy service and cleaning. Freerotating seat disc serviceable without removing valve body from the pipe line. Flow control stem with cast brass cross handle for manual valve key. Designed to provide low friction-loss performance. British Pipe Thread available (BS), except VBM07.