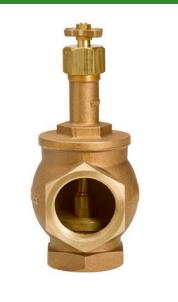

## Valve - Brass Angle 1-1/4 NPT

## Details

Available in sizes from 3/4"to 3" NPT inlet/outlet. Union on outlet side of valve on VBM25 & VBM30 models. Heavy duty cast brass construction. Corrosion resistant. Removable bonnet and internal assembly for easy service and cleaning. Freerotating seat disc serviceable without removing valve body from the pipe line. Flow control stem with cast brass cross handle for manual valve key. Designed to provide low friction-loss performance. British Pipe Thread available (BS), except VBM07.