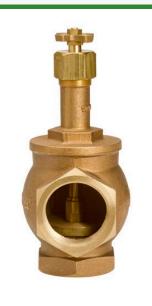

## Valve - Brass Angle 3/4 NPT

RGVBM07

## Details

Available in sizes from 3/4"to 3" NPT inlet/outlet. Union on outlet side of valve on VBM25 & VBM30 models. Heavy duty cast brass construction. Corrosion resistant. Removable bonnet and internal assembly for easy service and cleaning. Freerotating seat disc serviceable without removing valve body from the pipe line. Flow control stem with cast brass cross handle for manual valve key. Designed to provide low friction-loss performance. British Pipe Thread available (BS), except VBM07.