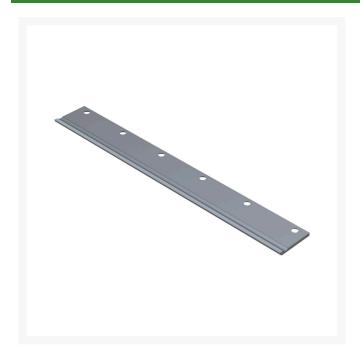

# Bedknife - 6 Hole 18" Std (Fairway)

#### **Specifications**

Manufacturer R&R Products

A - Bedknife Length 18 in B - Bedknife 6

Mounting Holes

C - Bedknife Lowest 3/8 in

HOC