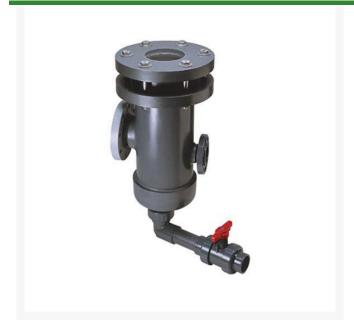

## **Details**

Suction Strainer is a special Basket Strainer design that reduces pressure drop, a critical element in suction line applications. While same-size (inlet/outlet) units are available, enlarged inlet on reducing sizes performs best in suction line applications. The internal Strainer Basket is bottom-drained for direct flushing through a 360 adjustable side mounted Discharge Valve Assembly (included). Bolt-on Bonnet is fitted with Top Sight-Glass. Standard units listed have EPDM Seals and Stainless Steel 3/16" Perforated Screen (4-mesh). Pressure Rating @ 73F (23C), Water 50 psi. Maximum Service Temperature PVC = 140F (60C). Temperature/Pressure De-ratings Apply.