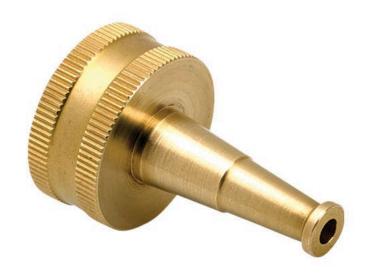

## Underhill Sweeper 2in Power Nozzle - 3/4in FHT Inlet

**RGSN2-75** 

## **Details**

Heavy-duty, solid machined brass construction nozzle built to perform and last. Low flow design saves water, yet produces high-power jet output. Ideal for equipment power wash down, cleaning driveways and walkways with minimum water usage. 7 GPM at 80 psi. Brass. 2" x 3/4" FHT.

- 2" x 3/4" FHT
- Machined brass construction
- 7 GPM at 80 psi

**Specifications** 

Manufacturer

Underhill

Pekerti Jaya Sdn. Bad

45 Jalan Industri USJ 1/5, Taman Perindustrian USJ 1 Subang Jay, 47600 603-80216684