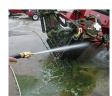

## **Details**

Heavy-duty, solid machined brass construction nozzle built to perform and last. Low flow design saves water, yet produces high-power jet output. Ideal for equipment power wash down, cleaning driveways and walkways with minimum water usage. 7 GPM at 80 psi. Brass. 2" x 3/4" FHT.