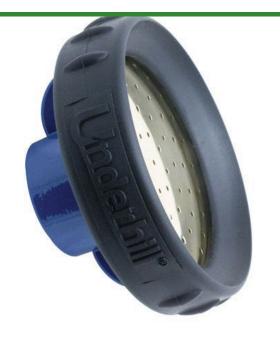

## Underhill Rainpro Showerhead Nozzle - 3/4in Hose Thread & 1in Hose Thread (Includes Adapter)

RGSHN-75

## **Details**

A revolutionary shower nozzle providing a beautiful, consistent and uniform spray pattern for soaking turf or landscape applications. The RainPro features a ultra durable solid brass nozzle plate with a tough protective TPR rubber bumper that unscrews for easy cleaning. Flow: 40 GPM @ 80 psi. 3/4" FHT Inlet.

- Ultra durable construction withstands any abuse
- Beautiful, consistent and uniform spray pattern
- Constructed of zinc alloy, brass and TPR rubber bumper
- Flow rate: 40 GPM @ 80psi (built for 1" and 3/4" hose flow rates)
- Nozzle assembly unscrews for easy cleaning
- 3/4" FHT Inlet