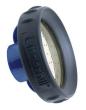

## Underhill Rainpro Showerhead Nozzle - 3/4in Hose Thread & 1in Hose Thread (Includes Adapter)

RGSHN-75

## **Details**

A revolutionary shower nozzle providing a beautiful, consistent and uniform spray pattern for soaking turf or landscape applications. The RainPro features a ultra durable solid brass nozzle plate with a tough protective TPR rubber bumper that unscrews for easy cleaning. Flow: 40 GPM @ 80 psi. 3/4" FHT Inlet.

- Ultra durable construction withstands any abuse
- Beautiful, consistent and uniform spray pattern
- Constructed of zinc alloy, brass and TPR rubber bumper
- Flow rate: 40 GPM @ 80psi (built for 1" and 3/4" hose flow rates)
- Nozzle assembly unscrews for easy cleaning
- 3/4" FHT Inlet