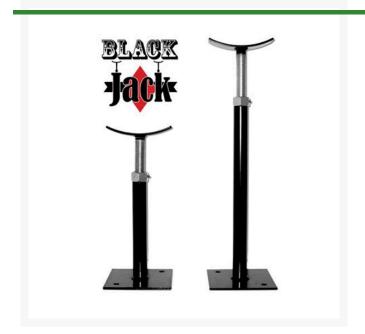

## Black Jack Adjustable Pipe Support -10in-16in Height - Holds 2-1/2in- 4in Pipe

RGSE1042

## **Details**

Adjustable Pipe Supports come standard with a "Set and Forget" hex adjustment nut and set screw for safety. Model APS-.5 fits 2-1/2in - 4in pipe diameter, 1in SCH 40 pipe with an adjustable range of 10in-16in. No clamp style. All hardware included. Powder coated. Black.

- Holds pipes and valves up to 18 inches
- Powder coated black
- Hardware included