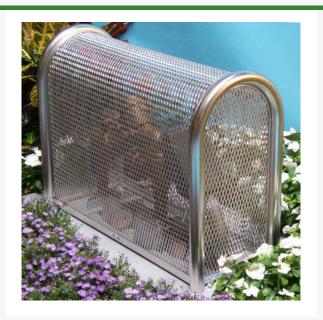

## Coast SS Lift-Off - 10x24x30

## Details

Our rugged 304 Stainless Steel construction detours vandalism and theft of your backflow, air vacuum and other valuable devices. Electropolished and sandblasted to a smooth finish for the best rust free protection, durability and lowest maintenance costs, especially in coastal or high humidity areas. No sharp corners. LockShield brackets for maximum protection from bolt cutters. 10"W x 24"H x 30"L. Install with EncPad Enclosure Pad or concrete base. Made in USA.

- Lift off model
- Excellent for coast or high humidity areas
- Electro polished for rust free finish
- No sharp edges or corners
- Install with EncPad Enclosure Pad or concrete base
- Mounting hardware included