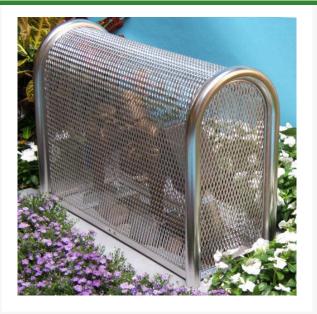

## Coast SS Lift-Off - 10x24x22

RGSE1034

## **Details**

Our rugged 304 Stainless Steel construction detours vandalism and theft of your backflow, air vacuum and other valuable devices. Electropolished and sandblasted to a smooth finish for the best rust free protection, durability and lowest maintenance costs, especially in coastal or high humidity areas. No sharp corners. LockShield brackets for maximum protection from bolt cutters. 10"W x 24"H x 22"L. Install with EncPad Enclosure Pad or concrete base. Made in USA.

- Lift off model
- Excellent for coastal or high humidity areas
- Electro polished for rust free finish
- No sharp edges or corners
- Install with EncPad Enclosure Pad or concrete base
- Mounting hardware included
- Made in U.S.A.