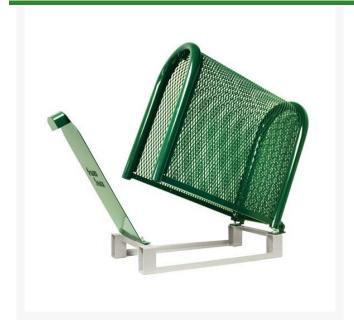

## **HGS Security Enclosure - 10x24x30 - Green**

## **Details**

The most secure GuardShack enclosure designed with schedule 40 steel pipe and expanded metal cage with only one lock needed. The body with hinged gate design allows for full use of internal dimensions. The deluxe integrated Lock Shield Bracket provides added protection from bolt cutters. All mounting points are internal and cannot be accessed unless the cage is opened. Only a 3/8" gap between the pad and enclosure. For maximum security and easy installation, the optional ES-2, RGSE1027, enclosure setter is optional. Simply bolt the cage to the setter with the provided hardware, set in wet concrete and walk away. 10"W x 24"H x 30"L. Forest Green.

- Most secure closure
- Stainless steel hardware
- Lock Shield Brackets protect against bolt cutters
- All mounting points internal
- Covers over 4 dozen types and sizes of backflows
- Hinged body with gate design

## **Specifications**

Manufacturer GuardShack Manufacturer's HGS-2

Model No

Color Green

Internal Dimensions 10x24x30 in

Pekerti Jaya Sdn. Bad

45 Jalan Industri USJ 1/5, Taman Perindustrian USJ 1 Subang Jay, 47600