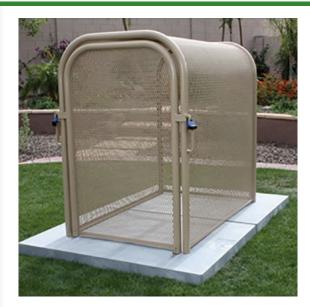

## Hinged w/Gate Enclosure - 38x60x58 Tan

RGSE1022TN

## **Details**

The N Pattern enclosure is designed for angle pattern backflows but also works well covering pumps and other equipment. Large air-vacuumrelief valves easily fit inside these units for example. Mounting hardware included. Powder coated steel framework. Hinged with gate. Woodland Tan. Made in U.S.A.

- Designed for angle pattern backflow assemblies
- Powder coated steel framework
- No sharp edges or corners
- Install with EncPad Enclosure Pad or concrete base
- Mounting hardware included
- Made in the U.S.A.

## **Specifications**

Manufacturer GuardShack

Color Tan

Internal Dimensions 38x60x58 in

Pekerti Jaya Sdn. Bad

45 Jalan Industri USJ 1/5, Taman Perindustrian USJ 1 Subang Jay, 47600