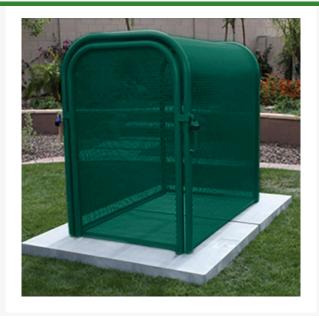

## Hinged w/Gate Enclosure - 38x60x58 Green

## **Details**

The N Pattern enclosure is designed for angle pattern backflows but also works well covering pumps and other equipment. Large air-vacuum-relief valves easily fit inside these units for example. Mounting hardware included. Powder coated steel framework. Hinged with gate. Forest Green. Made in U.S.A.

- Designed for angle pattern backflow assemblies
- Powder coated steel framework
- No sharp edges or corners
- Install with EncPad Enclosure Pad or concrete base
- Mounting hardware included
- Made in the U.S.A.