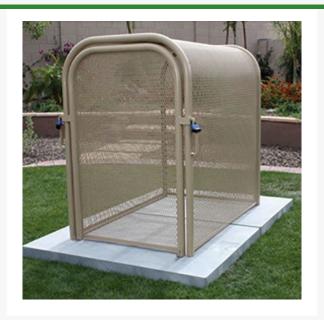

## Hinged w/Gate Enclosure - 38x60x47 Tan

RGSE1021TN

## Details

The N Pattern enclosure is designed for angle pattern backflows but also works well covering pumps and other equipment. Large air-vacuumrelief valves easily fit inside these units for example. Mounting hardware included. Powder coated steel framework. Hinged with gate. 38"W x 60"H x 47"L. Woodland Tan. Made in U.S.A.

- Designed for angle pattern backflow assemblies
- Powder coated steel framework
- No sharp edges or corners
- Install with EncPad Enclosure Pad or concrete base
- Mounting hardware included
- Made in U.S.A.