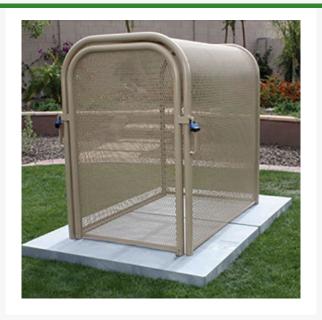

## Hinged w/Gate Enclosure - 30x48x47 Tan

RGSE1020TN

## Details

The N Pattern enclosure is designed for angle pattern backflows but also works well covering pumps and other equipment. Large air-vacuumrelief valves easily fit inside these units for example. Mounting hardware included. Powder coated steel framework. Hinged with gate. 30"W x 48"H x 47"L. Woodland Tan. Made in U.S.A.

- Designed for angle pattern backflows
- Powder coated steel framework
- No sharp edges or corners
- Install with EncPad Enclosure Pad or concrete base
- Mounting hardware included
- Made in U.S.A.

## Specifications

| Manufacturer        | GuardShack  |
|---------------------|-------------|
| Color               | Tan         |
| Internal Dimensions | 30x48x47 in |