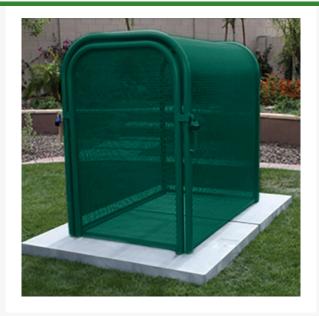

## Hinged w/Gate Enclosure - 30x48x47 Green

## **Details**

The N Pattern enclosure is designed for angle pattern backflows but also works well covering pumps and other equipment. Large air-vacuum-relief valves easily fit inside these units for example. Mounting hardware included. Powder coated steel framework. Hinged with gate. 30"W x 48"H x 47"L. Forest Green. Made in U.S.A.

- Designed for angle pattern backflows
- Powder coated steel framework
- No sharp edges or corners
- Install with EncPad Enclosure Pad or concrete base
- Mounting hardware included
- Made in U.S.A.