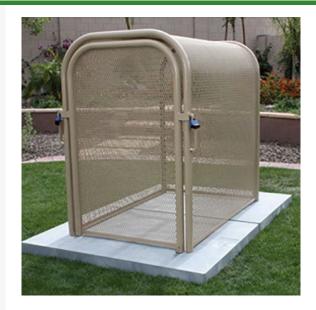

## Hinged w/Gate Enclosure - 24x40x38 Tan

RGSE1019TN

## **Details**

The N Pattern enclosure is designed for angle pattern backflows but also works well covering pumps and other equipment. Large air-vacuum-relief valves easily fit inside these units for example. Mounting hardware included. Powder coated steel framework. Hinged with gate. 24"W x 40"H x 38"L. Woodland Tan. Made in U.S.A.

- Designed for angle pattern backflows
- Powder coated steel framework
- No sharp edges or corners
- Install with EncPad Enclosure Pad or concrete base
- Mounting hardware included
- Made in U.S.A.

## **Specifications**

Manufacturer GuardShack

Color Tan

Internal Dimensions

24x40x38 in

Pekerti Jaya Sdn. Bad

45 Jalan Industri USJ 1/5, Taman Perindustrian USJ 1 Subang Jay, 47600