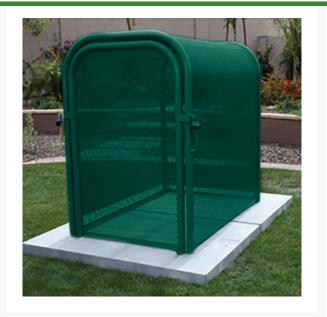

## Hinged w/Gate Enclosure - 24x40x38 Green RGSE1019FG

## Details

The N Pattern enclosure is designed for angle pattern backflows but also works well covering pumps and other equipment. Large air-vacuumrelief valves easily fit inside these units for example. Mounting hardware included. Powder coated steel framework. Hinged with gate. 24"W x 40"H x 38"L. Forest Green. Made in U.S.A.

- Designed for angle pattern backflows
- Powder coated steel framework
- No sharp edges or corner
- Install with EncPad Enclosure Pad or concrete base
- Mounting hardware included
- Made in U.S.A.

## Specifications

| Manufacturer        | GuardShack  |
|---------------------|-------------|
| Color               | Green       |
| Internal Dimensions | 24x40x38 in |