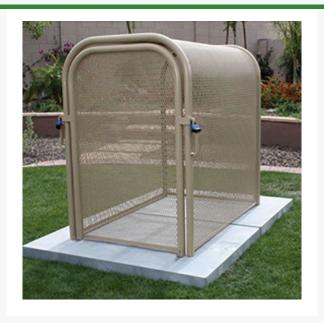

## Details

The N Pattern enclosure is designed for angle pattern backflows but also works well covering pumps and other equipment. Large air-vacuumrelief valves easily fit inside these units for example. Mounting hardware included. Powder coated steel framework. Hinged with gate. 24"W x 40"H x 31"L. Woodland Tan. Made in U.S.A.

- Designed for angle pattern backflows
- Powder coated steel framework
- Nor sharp edges or corners
- Install with EncPad Enclosure Pad or concrete base
- Mounting hardware included
- Made in U.S.A.

## Specifications

| Manufacturer        | GuardShack  |
|---------------------|-------------|
| Color               | Tan         |
| Internal Dimensions | 24x40x31 in |