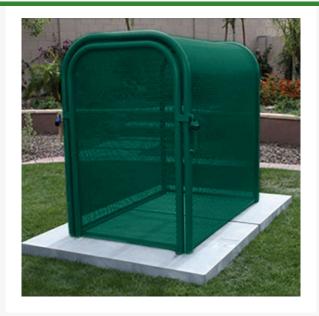

## Hinged w/Gate Enclosure - 24x40x31 Green

## **Details**

The N Pattern enclosure is designed for angle pattern backflows but also works well covering pumps and other equipment. Large air-vacuumrelief valves easily fit inside these units for example. Mounting hardware included. Powder coated steel framework. Hinged with gate. 24" W x 40"H x 31L". Forest Green. Made in U.S.A

- Designed for angle pattern backflows
- Powder coated steel framework
- Install on EncPad Enclosure Pad or concrete base
- Mounting hardware included
- Made in U.S.A.

## **Specifications**

Manufacturer GuardShack Color Green Internal Dimensions 24x40x31 in

Pekerti Jaya Sdn. Bad

45 Jalan Industri USJ 1/5, Taman Perindustrian USJ 1 Subang Jay, 47600