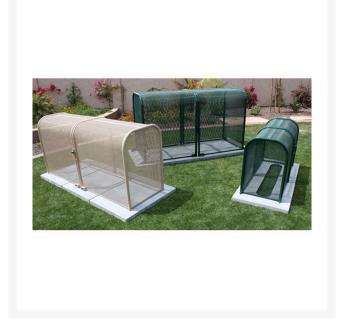

## 2PC Clamshell Enclosure - 30x48x99 Tan

## **Details**

The Clamshell Enclosure is perfect for 8" to 10" backflows with strainers and meters allowing the closest possible fit with the telescoping design. Two piece model for 2" to 8" backflow assemblies. Lock Shield Brackets and mounting hardware included. Install with EncPad Enclosure Pad or concrete base. Woodland Tan. Made in U.S.A..

- Fits 2 8 inch backflow assembly
- 2 piece enclosure
- Lock Shield Brackets included to ward off bolt cutters
- Install with EncPad Enclosure Pad or concrete base
- Mounting hardware included
- Made in U.S.A.

## **Specifications**

Manufacturer GuardShack

Color Tan

Internal Dimensions 30x48x99 in

Pekerti Jaya Sdn. Bad

45 Jalan Industri USJ 1/5, Taman Perindustrian USJ 1 Subang Jay, 47600