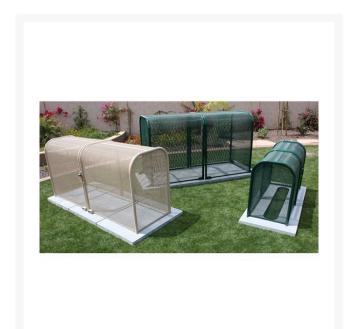

## 2PC Clamshell Enclosure - 24x40x80 Green

RGSE1012FG

## **Details**

The Clamshell Enclosure is perfect for 8" to 10" backflows with strainers and meters allowing the closest possible fit with the telescoping design. Two piece model for 2" to 8" backflow assemblies. Lock Shield Brackets and mounting hardware included. Install with EncPad Enclosure Pad or concrete base. Forest Green. Made in U.S.A..

- Fits 2 8 inch backflow assembly
- 2 piece enclosure
- Lock Shield Brackets included to ward off bolt cutters
- Install with EncPad Enclosure Pad or concrete base
- Mounting hardware included
- Made in U.S.A.

## **Specifications**

Manufacturer GuardShack
Color Green
Internal Dimensions 24x40x80 in

Pekerti Jaya Sdn. Bad

45 Jalan Industri USJ 1/5, Taman Perindustrian USJ 1 Subang Jay, 47600