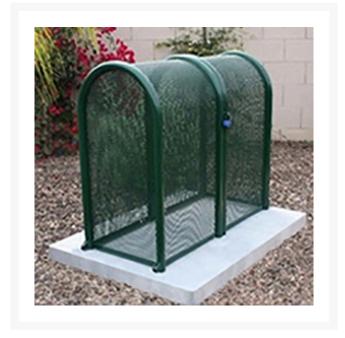

## 2PC Clamshell Enclosure - 16x48x39 Green

RGSE1009FG

## **Details**

The powder coated steel tall hinged GS-M1 and GS-M2 body and gate models are perfect for extra tall pressure vacuum breakers and irrigation controlers. The GS-M3 and GS-M4 clamshell design models give complete access to enable one technician to service the valuable equipment. 16"W x 48"H x 39"L. Forest Green. Made in U.S.A.

- Rugged construction
- Hinged opening provides complete access so 1 technician can service
- Install with EncPad Enclosure or concrete base
- Lock Shield Brackets protect against bolt cutters
- Made in U.S.A.

## **Specifications**

Manufacturer GuardShack Color Green Internal Dimensions 16x48x39 in

Pekerti Jaya Sdn. Bad

45 Jalan Industri USJ 1/5, Taman Perindustrian USJ 1 Subang Jay, 47600