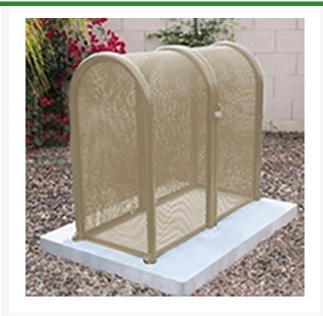

## 2PC Clamshell Enclosure - 16x37x39 Tan

RGSE1008TN

## **Details**

The powder coated steel tall hinged GS-M1 and GS-M2 body and gate models are perfect for extra tall pressure vacuum breakers and irrigation controlers. The GS-M3 and GS-M4 clamshell design models give complete access to enable one technician to service the valuable equipment. 16"W x 37"H x 39"L. Woodland Tan. Made in U.S.A.

- Fits all 1/2" 2" PVB assemblies
- Rugged construction with no sharp edges or corners
- Mounting hardware included
- Lock Shield Brackets protect against bolt cutters
- Install with EncPad Enclosure Pad or concrete base
- Made in U.S.A.

## **Specifications**

Manufacturer GuardShack Manufacturer's GS-M3

Model No

Color Tan

Internal Dimensions 16x37x39 in

Pekerti Jaya Sdn. Bad

45 Jalan Industri USJ 1/5, Taman Perindustrian USJ 1 Subang Jay, 47600