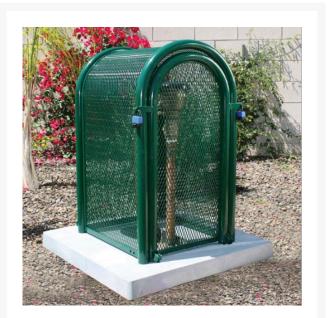

## Hinged w/Gate Enclosure - 16x48x18 Green

RGSE1007FG

## Details

The powder coated steel tall hinged body GS-M2 model is perfect for extra tall pressure vacuum breakers and irrigation controlers. 16" W x 48"H x 18"L. Forest Green. Made in U.S.A.

- Rugged construction
- Hinged opening provides complete access so 1 technician can service
- Install with EncPad Enclosure or concrete base
- Lock Shield Brackets protect against bolt cutters
- Made in U.S.A.