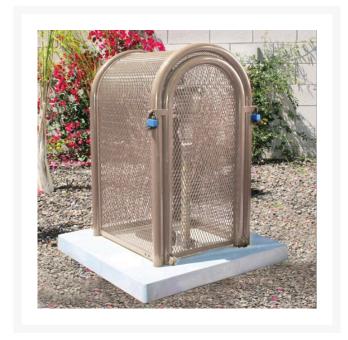

## **Hinged w/Gate Enclosure - 16x37x18 Tan**

## **Details**

The powder coated steel tall hinged body GS-M1 model is perfect for extra tall pressure vacuum breakers and irrigation controlers. 16"W x 37"H x 18"L. Woodland Tan. Made in U.S.A.

- Rugged construction
- Hinged opening provides complete access so 1 technician can service
- Install with EncPad Enclosure or concrete base
- Lock Shield Brackets protect against bolt cutters
- Made in U.S.A.

## **Specifications**

Manufacturer GuardShack Color Tan Internal Dimensions 16x37x18 in

Pekerti Jaya Sdn. Bad

45 Jalan Industri USJ 1/5, Taman Perindustrian USJ 1 Subang Jay, 47600