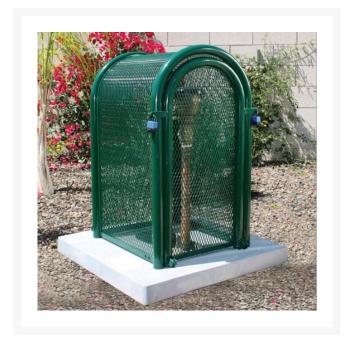

## Hinged w/Gate Enclosure - 16x37x18 Green

RGSE1006FG

## **Details**

The powder coated steel tall hinged body with gate GS-M1 model is perfect for extra tall pressure vacuum breakers and irrigation controllers. 16"W x 37"H x 18"L. Forest Green . Made in U.S.A.

- Rugged construction
- Hinged opening provides complete access so 1 technician can service
- Install with EncPad Enclosure or concrete base
- Lock Shield Brackets protect against bolt cutters

## **Specifications**

Manufacturer GuardShack Color Green Internal Dimensions 16x37x18 in

Pekerti Jaya Sdn. Bad

45 Jalan Industri USJ 1/5, Taman Perindustrian USJ 1 Subang Jay, 47600 603-80216684