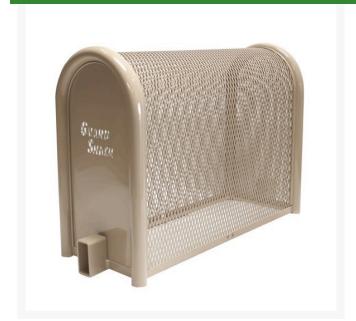

## Hinged Enclosure - 16x30x46 Tan RGSE1005TN

## **Details**

GuardShack powder coated enclosures offer great vandal and theft protection for your backflow, air vacuum, pumps and meters. Rugged welded construction of 1-1/4" schedule 40 steel framework and diamond-pattern expanded metal cage with tamper-resistant hardware to ensure durability and lower maintenance costs. No sharp edges or corners. Lock Shield Brackets protect against bolt cutters. Install with EncPad Enclosure Pad or concrete base. Powder coated Woodland Tan. Made in USA.

- Rugged construction
- No sharp edges or corners
- Mounting hardware included
- Lock Shield Brackets protect against bolt cutters
- Install with EncPad Enclosure Pad or concrete base
- Made in U.S.A.

## **Specifications**

Manufacturer GuardShack

Manufacturer's GS-4

Model No

Color Tan

Internal Dimensions 16x30x46 in

Pekerti Jaya Sdn. Bad

45 Jalan Industri USJ 1/5, Taman Perindustrian USJ 1 Subang Jay, 47600 603-80216684