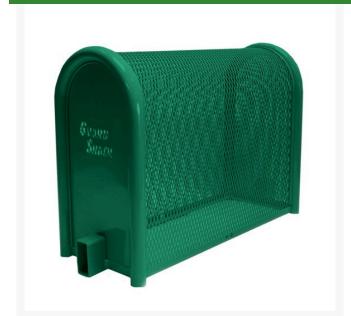

## Hinged Enclosure - 16x30x46 Green RGSE1005FG

## **Details**

GuardShack powder coated enclosures offer great vandal and theft protection for your backflow, air vacuum, pumps and meters. Rugged welded construction of 1-1/4" schedule 40 steel framework and diamond-pattern expanded metal cage with tamper-resistant hardware to ensure durability and lower maintenance costs. No sharp edges or corners. Lock Shield Brackets protect against bolt cutters. Install with EncPad Enclosure Pad or concrete base. Powder coated Forest Green. Made in USA.

- Rugged construction
- No sharp edges or corners
- Mounting hardware included
- Lock Shield Brackets protect against bolt cutters
- Install with EncPad Enclosure Pad or concrete base
- Made in U.S.A.

## **Specifications**

Manufacturer GuardShack
Color Green
Internal Dimensions 16x30x46 in