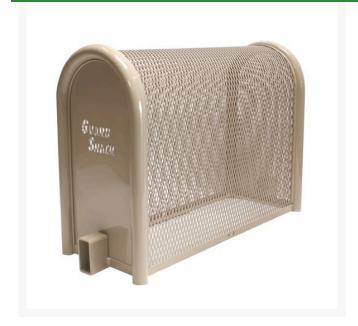

## Lift-Off Enclosure - 16x30x30 Tan

RGSE1004TN

## **Details**

GuardShack powder coated enclosures offer great vandal and theft protection for your backflow, air vacuum, pumps and meters. Rugged welded construction of 1-1/4" schedule 40 steel framework and diamond-pattern expanded metal cage with tamper-resistant hardware to ensure durability and lower maintenance costs. No sharp edges or corners. Lock Shield Brackets protect against bolt cutters. Install with EncPad Enclosure Pad or concrete base. Powder coated Woodland Tan. Made in USA.

- Rugged construction
- No sharp corners or edges
- Mounting hardware included
- Lock Shield Brackets protect against bolt cutters
- Install with EncPad Enclosure Pad or concrete base
- Made in U.S.A.

## **Specifications**

Manufacturer GuardShack

Color Tan

Internal Dimensions 16x30x30 in

Pekerti Jaya Sdn. Bad

45 Jalan Industri USJ 1/5, Taman Perindustrian USJ 1 Subang Jay, 47600 603-80216684