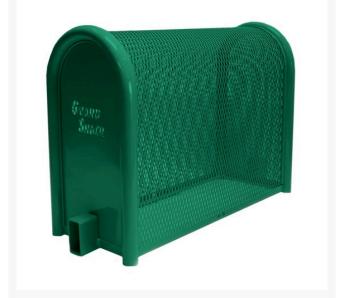

## Lift-Off Enclosure - 16x30x30 Green

RGSE1004FG

## Details

GuardShack powder coated enclosures offer great vandal and theft protection for your backflow, air vacuum, pumps and meters. Rugged welded construction of 1-1/4" schedule 40 steel framework and diamond-pattern expanded metal cage with tamper-resistant hardware to ensure durability and lower maintenance costs. No sharp edges or corners. Lock Shield Brackets protect against bolt cutters. Install with EncPad Enclosure Pad or concrete base. Powder coated Forest Green. Made in USA.

## Specifications

Manufacturer Manufacturer's Model No Color Internal Dimensions GuardShack GS-3.3

Green 16x30x30 in