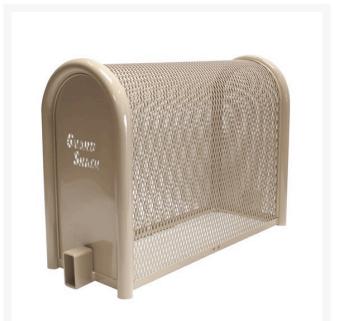

## Hinged Enclosure - 10x24x40 Tan

## Details

uardShack powder coated enclosures offer great vandal and theft protection for your backflow, air vacuum, pumps and meters. Rugged welded construction of 1-1/4" schedule 40 steel framework and diamond-pattern expanded metal cage with tamper-resistant hardware to ensure durability and lower maintenance costs. No sharp edges or corners. Lock Shield Brackets protect against bolt cutters. Install with EncPad Enclosure Pad or concrete base. Powder coated Woodland Tan. Made in USA.

## **Specifications**

Manufacturer Color Internal Dimensions 10x24x40 in

GuardShack Tan