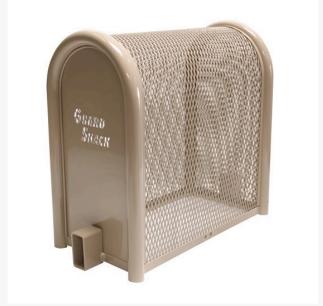

## Lift-Off Enclosure - 10x24x22 Tan

RGSE1001TN

## Details

GuardShack powder coated enclosures offer great vandal and theft protection for your backflow, air vacuum, pumps and meters. Rugged welded construction of 1-1/4" schedule 40 steel framework and diamond-pattern expanded metal cage with tamper-resistant hardware to ensure durability and lower maintenance costs. No sharp edges or corners. Lock Shield Brackets protect against bolt cutters. Install with EncPad Enclosure Pad or concrete base. Powder coated Woodland Tan. Made in USA.

## Specifications

Manufacturer Color Internal Dimensions

GuardShack Tan 10x24x22 in