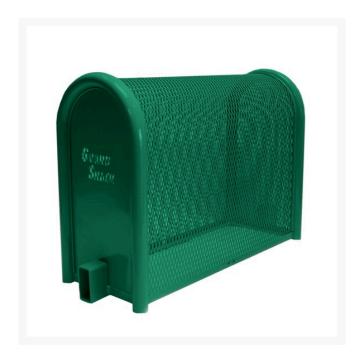

## Hinged Enclosure - 10x24x40 Green RGSE1003FG

## **Details**

GuardShack powder coated enclosures offer great vandal and theft protection for your backflow, air vacuum, pumps and meters. Rugged welded construction of 1-1/4" schedule 40 steel framework and diamond-pattern expanded metal cage with tamper-resistant hardware to ensure durability and lower maintenance costs. No sharp edges or corners. Lock Shield Brackets protect against bolt cutters. Powder coated Forest Green. Made in USA.

- Rugged construction
- No sharp edges or corners
- Mounting hardware included
- Lock Shield Brackets protect against bolt cutters
- Install with EncPad Enclosure Pad or concrete base
- Made in U.S.A.

## **Specifications**

Manufacturer GuardShack
Color Green
Internal Dimensions 10x24x40 in

Pekerti Jaya Sdn. Bad

45 Jalan Industri USJ 1/5, Taman Perindustrian USJ 1 Subang Jay, 47600 603-80216684