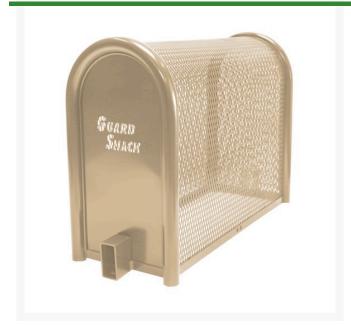

## Lift-Off Enclosure - 10x24x30 Tan

RGSE1002TN

## **Details**

GuardShack powder coated enclosures offer great vandal and theft protection for your backflow, air vacuum, pumps and meters. Rugged welded construction of 1-1/4" schedule 40 steel framework and diamond-pattern expanded metal cage with tamper-resistant hardware to ensure durability and lower maintenance costs. No sharp edges or corners. Lock Shield Brackets protect against bolt cutters. Powder coated Woodland Tan. Made in USA.

- Rugged construction
- No sharp edges or corners
- Mounting hardware included
- Lock Shield Brackets protect against bolt cutters
- Install with EncPad Enclosure Pad or concrete base
- Made in U.S.A.

## **Specifications**

Manufacturer GuardShack

Color Tan

Internal Dimensions 10x24x30 in

Pekerti Jaya Sdn. Bad

45 Jalan Industri USJ 1/5, Taman Perindustrian USJ 1 Subang Jay, 47600 603-80216684