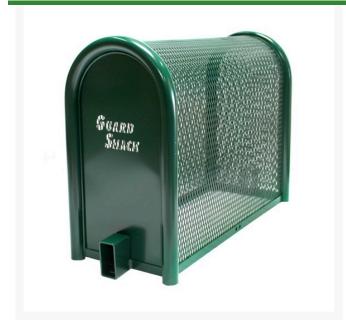

## Lift-Off Enclosure - 10x24x30 Green

RGSE1002FG

## **Details**

GuardShack powder coated enclosures offer great vandal and theft protection for your backflow, air vacuum, pumps and meters. Rugged welded construction of 1-1/4" schedule 40 steel framework and diamond-pattern expanded metal cage with tamper-resistant hardware to ensure durability and lower maintenance costs. No sharp edges or corners. Lock Shield Brackets protect against bolt cutters. Powder coated Forest Green. Made in USA.

- Rugged construction
- No sharp edges or corners
- Mounting hardware included
- Lock Shield Brackets protect against bolt cutters
- Install with EP-1 EncPad Enclosure Pad or concrete base
- Made in U.S.A.
- Optional Frostguard Insulated Blanket

## **Specifications**

Manufacturer GuardShack Color Green Internal Dimensions 10x24x30 in

Pekerti Jaya Sdn. Bad

45 Jalan Industri USJ 1/5, Taman Perindustrian USJ 1 Subang Jay, 47600 603-80216684