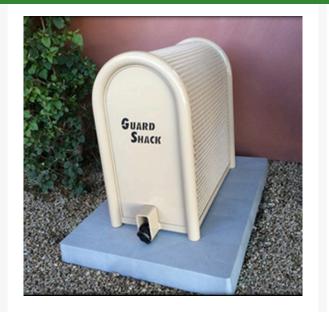

## Lift-Off Enclosure - 10x18x12 Tan

## Details

GuardShack powder coated enclosures offer great vandal and theft protection for your backflow, air vacuum, pumps and meters. Rugged welded construction of 1-1/4" schedule 40 steel framework and diamond-pattern expanded metal cage with tamper-resistant hardware to ensure durability and lower maintenance costs. No sharp edges or corners. Lock Shield Brackets protect against bolt cutters. Install with EncPad Enclosure Pad or concrete base. Woodland Tan.