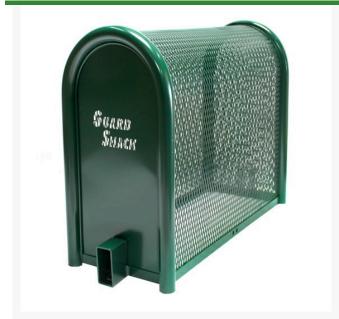

## Lift-Off Enclosure - 10x24x22 Green

RGSE1001FG

## **Details**

GuardShack powder coated enclosures offer great vandal and theft protection for your backflow, air vacuum, pumps and meters. Rugged welded construction of 1-1/4" schedule 40 steel framework and diamond-pattern expanded metal cage with tamper-resistant hardware to ensure durability and lower maintenance costs. No sharp edges or corners. Lock Shield Brackets protect against bolt cutters. Install with EncPad Enclosure Pad or concrete base. 10"W x 24"H x 22"L. Forest Green. Made in USA.

- Rugged construction
- Lock Shield Brackets protect against bolt cutters
- No sharp edges or corners
- Mounting Hardware included
- Install with EP-1 EncPad Enclosure Pad or concrete base
- Made in U.S.A.

## **Specifications**

Manufacturer GuardShack
Color Green
Internal Dimensions 10x24x22 in
Material STEEL

Pekerti Jaya Sdn. Bad

45 Jalan Industri USJ 1/5, Taman Perindustrian USJ 1 Subang Jay, 47600 603-80216684