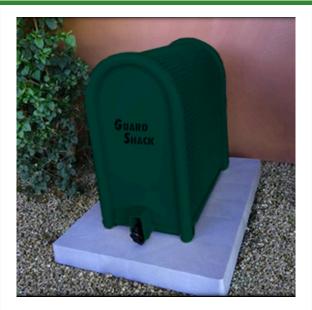

## **Lift-Off Enclosure - 10x18x12 Green**

RGSE1000FG

## **Details**

GuardShack powder coated enclosures offer great vandal and theft protection for your backflow, air vacuum, pumps and meters. Rugged welded construction of 1-1/4" schedule 40 steel framework and diamond-pattern expanded metal cage with tamper-resistant hardware to ensure durability and lower maintenance costs. No sharp edges or corners. Lock Shield Brackets protect against bolt cutters. Install with EncPad Enclosure Pad or concrete base. Forest Green.

## **Specifications**

Manufacturer GuardShack Color Green Internal Dimensions 10x18x12 in

Pekerti Jaya Sdn. Bad

45 Jalan Industri USJ 1/5, Taman Perindustrian USJ 1 Subang Jay, 47600