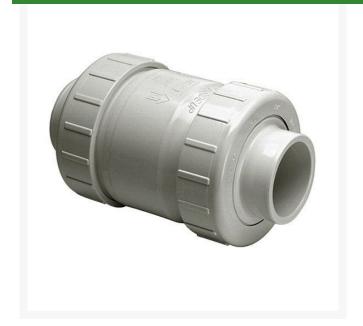

## 1-1/2 PVC CI Tu Utlty Sw Check Valve Sr

RGS1720C15FSR

## **Details**

Designed for optimum flow, quick response and positive shut off with minimum turbulence, this rugged industrial grade Swing Check Valve is used in a wide variety of industrial and chemical processing applications where high volume fluid transfer is required. Suitable for horizontal or vertical applications. Available in flanged style IPS sizes 3/4" through 8". Pressure Rating @ 73F (23C), Water Full Flow (open)150 psi. Back Pressure (closed)75 psi. Maximum Service Temperature 140F (60C). Temperature/Pressure De-ratings Apply EPDM Seat.

## **Specifications**

Manufacturer Spears

Manufacturer's S1720C15FSR

Model No

Box Quantity 10
Fitting Size 1-1/2
Package Quantity 1
Seal Type EPDM

Pekerti Jaya Sdn. Bad

45 Jalan Industri USJ 1/5, Taman Perindustrian USJ 1 Subang Jay, 47600