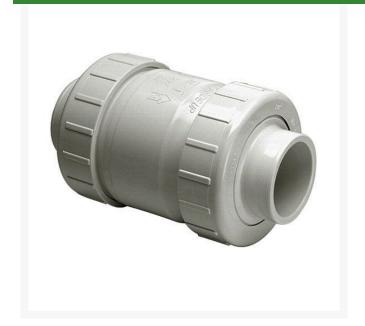

## 1-1/2 PVC CI Tu Utlty Sw Check Valve Thd

## **Details**

Designed for optimum flow, quick response and positive shut off with minimum turbulence, this rugged industrial grade Swing Check Valve is used in a wide variety of industrial and chemical processing applications where high volume fluid transfer is required. Suitable for horizontal or vertical applications. Available in flanged style IPS sizes 3/4" through 8". Pressure Rating @ 73F (23C), Water Full Flow (open)150 psi. Back Pressure (closed)75 psi. Maximum Service Temperature 140F (60C). Temperature/Pressure De-ratings Apply EPDM Seat.

## **Specifications**

Manufacturer Spears S1720C15F

Model No

Box Quantity 10
Fitting Size 1-1/2
Package Quantity 1
Seal Type EPDM

Pekerti Jaya Sdn. Bad

45 Jalan Industri USJ 1/5, Taman Perindustrian USJ 1 Subang Jay, 47600