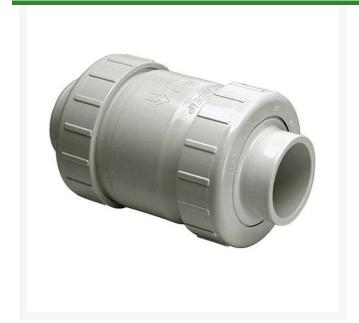

## 2-1/2 PVC T/U Utility Sw Ck Vlv Thd

RGS172025F

## **Details**

Designed for optimum flow, quick response and positive shut off with minimum turbulence, this rugged industrial grade Swing Check Valve is used in a wide variety of industrial and chemical processing applications where high volume fluid transfer is required. Suitable for horizontal or vertical applications. Available in flanged style IPS sizes 3/4" through 8".Pressure Rating @ 73F (23C), Water Full Flow (open)150 psi; Back Pressure (closed)75 psi. Maximum Service Temperature: 140F (60C). Temperature/Pressure de-ratings apply . EPDM Seat.

## **Specifications**

Manufacturer Spears Manufacturer's S1720-25F

Model No

Fitting Size 2-1/2 Seal Type EPDM

Pekerti Jaya Sdn. Bad

45 Jalan Industri USJ 1/5, Taman Perindustrian USJ 1 Subang Jay, 47600 603-80216684