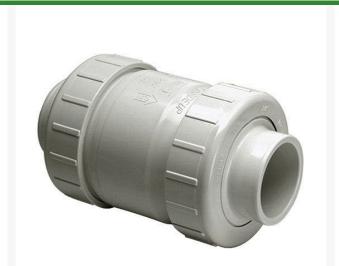

## 2 PVC T/U Utility Swing Check Valve (Soc)

RGS172020

## **Details**

Designed for optimum flow, quick response and positive shut off with minimum turbulence, this rugged industrial grade Swing Check Valve is used in a wide variety of industrial and chemical processing applications where high volume fluid transfer is required. Suitable for horizontal or vertical applications. Available in flanged style IPS sizes 3/4" through 8".Pressure Rating @ 73F (23C), Water Full Flow (open)150 psi; Back Pressure (closed)75 psi. Maximum Service Temperature: 140F (60C). Temperature/Pressure de-ratings apply . EPDM Seat.