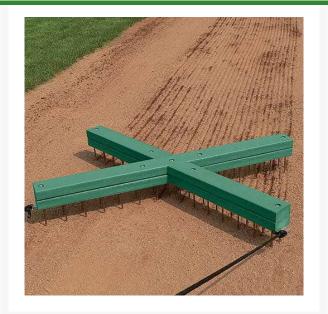

## x-Nail Drag - 3' x 2' with Pull Rope R12032

## **Details**

Scarify baselines, cutouts and home plate areas. This recycled wood nail drag features 60 spikes pulled in either the 3' wide or 2' wide direction by changing tow rope connection point. Fits between three-foot line and foul line on first base baseline. Complete with handle and pull rope.

- Drags in both directions by changing rope connection point
- Handle and pull rope included
- Fits between three-foot line and foul line on first base baseline