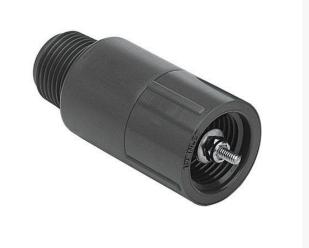

## 1/2 Adjustable Spring Check Vlv Fpt RGS110205

## Details

Fipt x Mipt/Mipt x Fipt: Pressure Rating @ 73F (23C), Water 200 psi. Maximum Service Temperature PVC = 140F (60C) Temperature/Pressure De-ratings Apply. Fipt x Fipt: 2 - 14 lbs. Adjustable Spring Tension (5 to 32 feet of head) Factory Preset to Approx. 5 psi (12 feet of head) Each full turn of adjustment nut = 1 psi (2.3 feet of head). Stainless Steel Adjustment Hardware EPDM Seat.