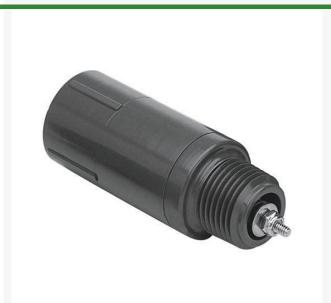

## 1/2 Adjustable Spring Check Vlv Mpt RGS110105

## **Details**

Fipt x Mipt/Mipt x Fipt: Pressure Rating @ 73F (23C), Water 200 psi. Maximum Service Temperature PVC = 140F (60C) Temperature/Pressure De-ratings Apply. Fipt x Fipt: 2 - 14 lbs. Adjustable Spring Tension (5 to 32 feet of head) Factory Preset to Approx. 5 psi (12 feet of head) Each full turn of adjustment nut = 1 psi (2.3 feet of head). Stainless Steel Adjustment Hardware EPDM Seat.

## **Specifications**

Manufacturer Spears S1101-05

Model No

Box Quantity 30 Fitting Size 1/2 Package Quantity 1

Pekerti Jaya Sdn. Bad

45 Jalan Industri USJ 1/5, Taman Perindustrian USJ 1 Subang Jay, 47600 603-80216684