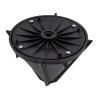

## **Details**

Plant flowers in record time with little effort and save labor costs! This cone shaped planter attaches to any straight shaft trimmer to cut a 6" diameter hole, 7" deep in a matter of seconds. The 4 vertical cutting blades cut with no airborne debris while producing a clean, neat hole. Operator stands at a 5 foot distance to work around existing plants without damage. Lightweight, durable plastic construction. Weighs less than 1 lb.

## **Specifications**

| Manufacturer     | Powerhead |
|------------------|-----------|
| Cutting Depth    | 6 in      |
| Trimmer Diameter | 6 in      |
| Weight (lbs)     | 1 lb      |

Pekerti Jaya Sdn. Bad