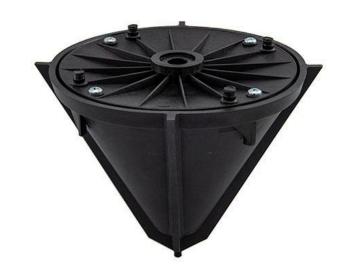

## **Details**

Plant flowers in record time with little effort and save labor costs! This cone shaped planter attaches to any straight shaft trimmer to cut a 6" diameter hole, 7" deep in a matter of seconds. The 4 vertical cutting blades cut with no airborne debris while producing a clean, neat hole. Operator stands at a 5 foot distance to work around existing plants without damage. Lightweight, durable plastic construction. Weighs less than 1 lb.

## **Specifications**

| Manufacturer     | Powerhead |
|------------------|-----------|
| Cutting Depth    | 6 in      |
| Trimmer Diameter | 6 in      |
| Weight (lbs)     | 1 lb      |

Pekerti Jaya Sdn. Bad