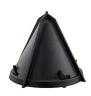

## **Details**

Plant flowers in record time with little effort and save labor costs! This cone shaped planter attaches to any straight shaft trimmer to cut a 6" diameter hole, 7" deep in a matter of seconds. The 4 vertical cutting blades cut with no airborne debris while producing a clean, neat hole. Operator stands at a 5 foot distance to work around existing plants without damage. Lightweight, durable plastic construction. Weighs less than 1 lb.

## **Specifications**

| Manufacturer     | Powerhead |
|------------------|-----------|
| Cutting Depth    | 6 in      |
| Trimmer Diameter | 6 in      |
| Weight (lbs)     | 1 lb      |

Pekerti Jaya Sdn. Bad