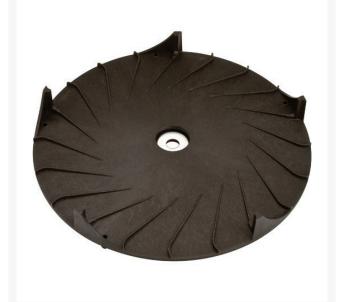

## Details

A one-piece nylon cutter attachment with 5 vertical blades and 24 vanes that create a vacuum, pulling the grass into the blades to cleanly cut grass around irrigation heads. Fits most straight shaft trimmers.

- Nylon construction
- Creates a vacuum to pull grass and cut clean
- 24 vanes & 5 vertical blades
- Fits most straight shaft trimmers
- 10" diameter (255 mm)